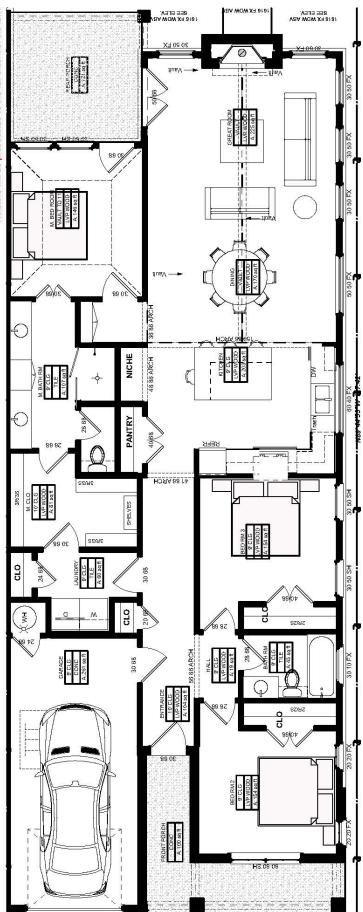

## PLAN 'D'

1677 SF276 SF Garage3 Bedroom 2 Bath

## **Outstanding Features**

- Front Covered Porch
- Rear Covered Porch
- Built By Award Winning Spectacular Homes
- 18' Vaulted Living Space
- Open Floor Plan
- Large Granite Top Island Kitchen
- Large Pantry
- Luxury Vinyl Wood Look Flooring Throughout
- Large 81sqft Walk-in Master Closet.
- 3 Rows/3 Seasons Closet Pull Downs
- Extra-Large Covered Back Porch
- Pull Down Attic Ladder with Attic Storage
- Complete Wrought Iron Fenced-In Back Yard
- Stone, Brick, and Stucco Elevation