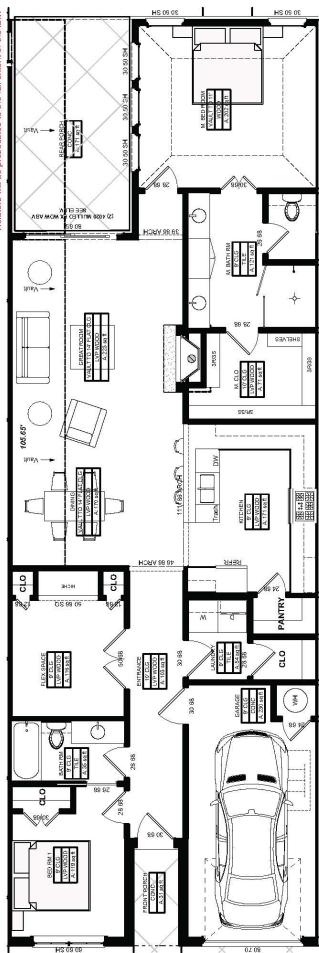

## PLAN 'B'

1572 SF276 SF Garage2 Bedroom 2 Bath1 Study/Flex Room

## **Outstanding Features**

- Built By Award Winning Spectacular Homes
- Covered Front Porch
- 14' Vaulted Living Space
- Open Floor Plan
- Large Granite Top Kitchen
- Large Walk-in Pantry
- Luxury Vinyl Wood Look Flooring Throughout
- Large 71sqft Walk-in Master Closet.
- 3 Rows/3 Seasons Closet Pull Downs
- On-Suite Guest Bedroom
- Upper Transom Windows in Great Room for Added Light
- Extra-Large Covered Back Porch
- Pull Down Attic Ladder with Attic Storage
- Complete Wrought Iron Fenced-In Back Yard
- Stone, Brick, and Stucco Elevation