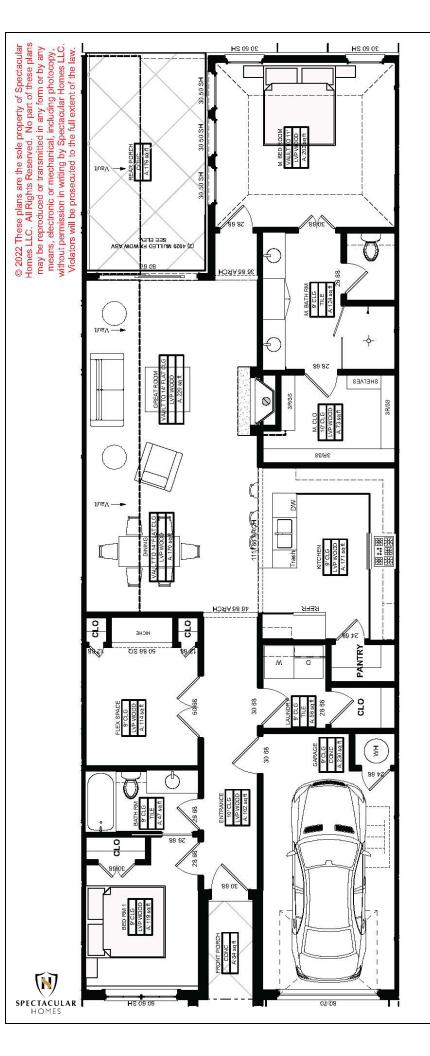

## PLAN 'C'

- 1562 SF
- 276 SF Garage
- 2 Bedroom 2 Bath
- 1 Study/Flex Room

## **Outstanding Features**

- Built By Award Winning Spectacular Homes
- Covered Front Porch
- 14' Vaulted Living Space
- Open Floor Plan
- Large Granite Top Kitchen
- Large Walk-in Pantry
- Luxury Vinyl Wood Look Flooring Throughout
- Large 73sqft Walk-in Master Closet.
- 3 Rows/3 Seasons Closet Pull Downs
- On-Suite Guest Bedroom
- Upper Transom Windows in Great Room for Added Light
- Extra-Large Vaulted Covered
  Back Porch
- Pull Down Attic Ladder with Attic Storage
- Complete Wrought Iron Fenced-In Back Yard
- Stone, Brick, and Stucco Elevation